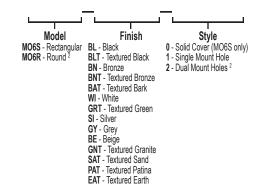

## **Ordering Information:**

### Notes:

- To allow for fixture aiming MO6 mounts should be used with K2 knuckle
- options only.
  MO6R with Dual Mount Holes option should only be used with rear mount fixture heads. Side mount fixture heads may not install or aim properly
- Specifications, certifications, and ordering information are subject to change. Please check website for latest specification sheets.