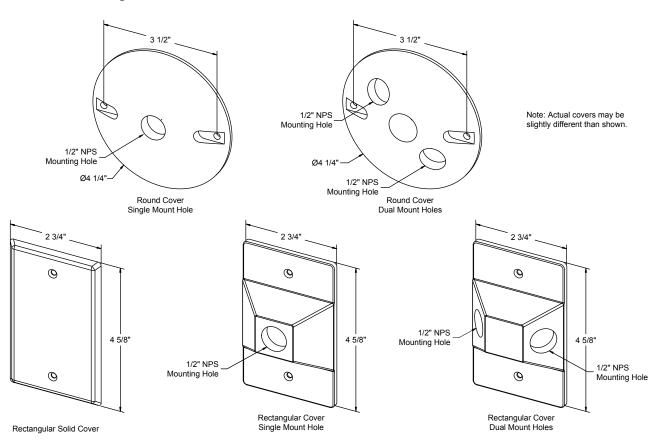

#### Construction

Seamless, cast aluminum junction box cover (except for rectangular solid cover, which is stamped aluminum). Available to fit industry standard rectangular single gang or round outlet boxes. Rectangular outlet box covers come with single or double 1/2" NPS threaded mounting holes, or as a solid cover. Round outlet box covers come with single or double 1/2" NPS threaded mounting holes.